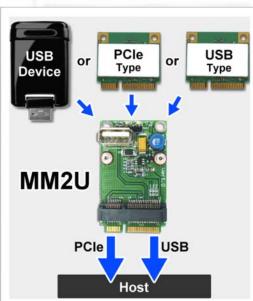

#### MM2U

The MM2U half to full mini card is a converter tool for minicard interface.

This module allows you to use your half mini card in the full mini card slot. And allows you plug a USB2.0 device to this adapter

### **Function:**

- Supports half mini card to full size minicard slot
- Add PTC fuse protect your circuit.
- Add 3V to 5V, DC2DC circuit.
- Add USB 2.0 connector and 2.54mm pitch 5PIN USB 2.0 connector
- Add Power LED, Access LED
- High quality connectors for long service life