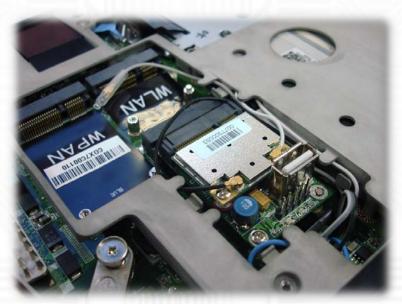

#### MM2U

The MM2U half to full mini card is a converter tool for minicard interface.

This module allows you to use your half mini card in the full mini card slot. And allows you plug a USB2.0 device to this adapter

It's especially designed to save valuable labor and time in the production environment.