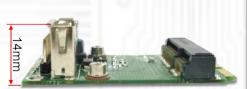

#### **Dimension:**

Width 30mm, Length 51mm, PCB Thickness 1.0mm Max

As a New manufacturer of quality computer connectivity products since 2009/Mar, BPLUS technology brings to market a broad range of upgrade products. These products bridge the connection between Desktop/Notebook systems and external peripherals.