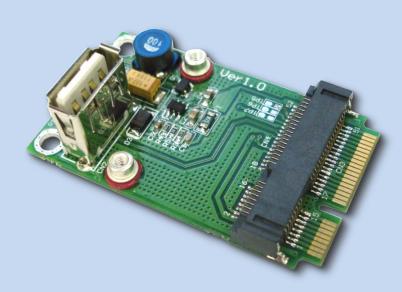

#### MM2U

The MM2U half to full mini card is a converter tool for minicard interface.

This module allows you to use your half mini card in the full mini card slot. And allows you plug a USB2.0 device to this adapter

### **Function:**

- Supports half mini card to full size minicard slot
- Add PTC fuse protect your circuit.
- Add 3V to 5V, DC2DC circuit.
- Add USB 2.0 connector and 2.54mm pitch 5PIN USB 2.0 connector
- Add Power LED, Access LED
- High quality connectors for long service life