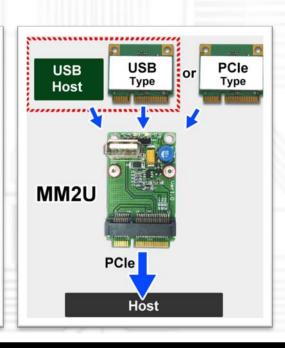

#### MM2U

The MM2U half to full mini card is a converter tool for minicard interface.

This module allows you to use your half mini card in the full mini card slot. And allows you plug a USB2.0 device to this adapter

### **Function:**

- Supports half mini card to full size minicard slot
- Add PTC fuse protect your circuit.
- Add 3V to 5V, DC2DC circuit.
- Add USB 2.0 connector and 2.54mm pitch 5PIN USB 2.0 connector
- Add Power LED, Access LED
- High quality connectors for long service life