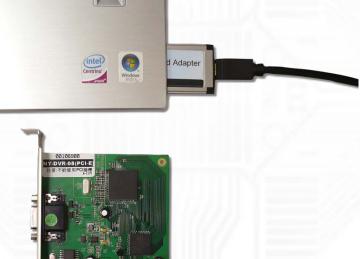

## Function:

- Allows user to test PCI Express
   Add-in-Card on the ExpressCard slot of
   Notebook PC or other devices (with
   ExpressCard slot).
- Allows engineer to insert PCIe 1x add-on card for notebook PC.

## System Requirements:

- Note book PC and other devices with Express card slot / 34
- Windows 2000, XP, Vista, Windows 7, Server 2008
- Linux

Power output specification: 3.3V/1.3A(Max) from expresscard 12V from external DC adapter