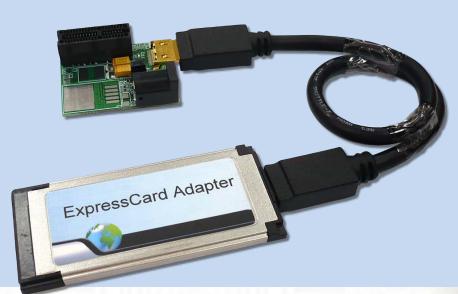

## PCI-E 1X to ExpressCard/ 34 adaptor with cable

PE2L

The PCI-E 1X to ExpressCard / 34 adaptor is designed for Notebook PCs that converts PCI Express 1X Card to ExpressCard slot.

This adapter allows you to use your existing PCI-E 1X Card in the notebook PC and other devices with ExpressCard slot.

## Package Contents:

Express card to the converted port adaptor x1

As a New manufacturer of quality computer connectivity products since 2009/Mar, BPLUS technology brings to market a broad range of upgrade products. These products bridge the connection between Desktop/Notebook systems and external peripherals.

Converted port to Express card adapter x1

PCI-E Male to Male cable 30cm x1 Option: PCI-E Male to Male

cable 100cm x1

Adress:5F,NO.63,ZHOU-TZYY
ST.,NEI-HU,TAIPEI,TAIWAN,R.O.C
Tel:886-2-77210550 Fax:886-2-87974200
Email:sales@hwtools.net
Web:http://www.HWtools.net