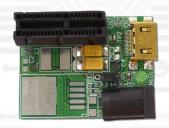

Converted port to Express card adapter x1

PCI-E Male to Male cable 30cm x1 Option: PCI-E Male to Male

cable 100cm x1

Adress:5F,NO.63,ZHOU-TZYY
ST.,NEI-HU,TAIPEI,TAIWAN,R.O.C
Tel:886-2-77210550 Fax:886-2-87974200
Email:sales@hwtools.net
Web:http://www.HWtools.net