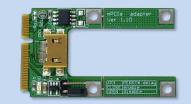

## Function:

- <u>PE4H-EC2C</u> allows user to test PCI Express Add-in-Card on the ExpressCard slot
- <u>PE4H-PM3N</u> allows user to test PCI Express Add-in-Card on the PCI Express mini card slot.
- <u>PE4H-HP1A</u> allows user to extend PCIe add-on card to test.

**Option Contents:** 

PM3N (mini PCle card to the converted port adaptor) x1
Screw x2

Bplus Technology

- **HP1A**(PCIe 1X passive dapter) x1 Y02-WH-015 (Dupont 5PIN to dupont 5PIN USB cable) x1
- Low profile PCI express bracket x1