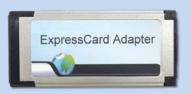

## Function:

- <u>PE4H-EC2C</u> allows user to test PCI Express Add-in-Card on the ExpressCard slot
- <u>PE4H-PM3N</u> allows user to test PCI Express Add-in-Card on the PCI Express mini card slot.
- <u>PE4H-HP1A</u> allows user to extend PCIe add-on card to test.

EC2C (Express card to the converted port adaptor) x1

As a New manufacturer of quality computer connectivity products since 2009/Mar, BPLUS technology brings to market a broad range of upgrade products. These products bridge the connection between Desktop/Notebook systems and external peripherals.