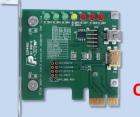

## Function:

- <u>PE4H-EC2C</u> allows user to test PCI Express Add-in-Card on the ExpressCard slot
- <u>PE4H-PM3N</u> allows user to test PCI Express Add-in-Card on the PCI Express mini card slot.
- <u>PE4H-HP1A</u> allows user to extend PCIe add-on card to test.

**Option Contents:** 

PM3N (mini PCle card to the converted port adaptor) x1
Screw x2

Bplus Technology

- **HP1A**(PCIe 1X passive dapter) x1 Y02-WH-015 (Dupont 5PIN to dupont 5PIN USB cable) x1
- Low profile PCI express bracket x1