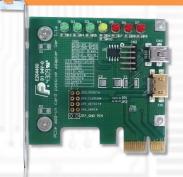

## Function:

- <u>PE4H-EC2C</u> allows user to test PCI Express Add-in-Card on the ExpressCard slot
- <u>PE4H-PM3N</u> allows user to test PCI Express Add-in-Card on the PCI Express mini card slot.
- <u>PE4H-HP1A</u> allows user to extend PCIe add-on card to test.

Adress:5F,NO.63,ZHOU-TZYY ST.,NEI-HU,TAIPEI,TAIWAN,R.O.C Tel:886-2-77210550 Fax:886-2-87974200 Email:<u>sales@bplus.com.tw</u> Web <u>http://www.bplus.com.tw/</u>

**PE4H-HP1A** 

**Package Contents:** 

**PE4H** (PCI-E 16X to Excard adapter VER 2.0a) x1