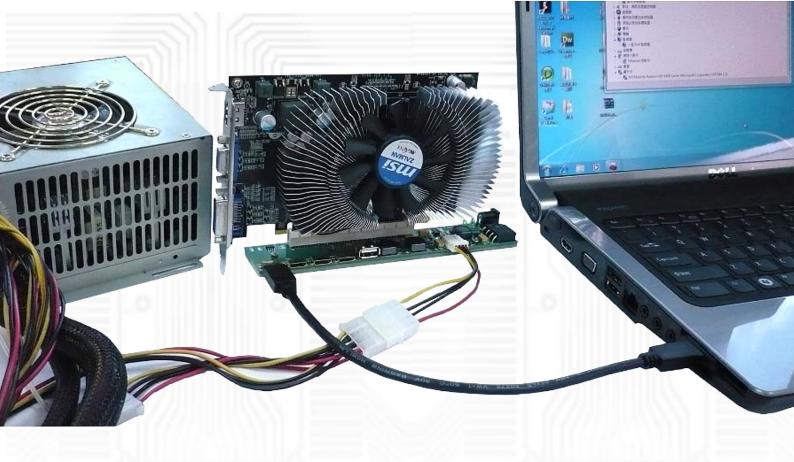

The PE4H is designed for Notebook PCs that converts PCI Express 16X Add-on Card to ExCard or mPCIe or PCIe 1x connecter.

This adapter allows you to use your existing PCI-E 16X Card in the notebook PC for test.

## Function:

- <u>PE4H-EC2C</u> allows user to test PCI Express Add-in-Card on the ExpressCard slot
- <u>PE4H-PM3N</u> allows user to test PCI Express Add-in-Card on the PCI Express mini card slot.
- <u>PE4H-HP1A</u> allows user to extend PCIe add-on card to test.

## Notice:

- 1. PE4H is PCIe 1x bandwidth limit passive adapter in compliance with Expresscard and mPCIe specification.
- 2. PE4H design for engineering test. NOT for home or office use.
- Basically, PCIe add-on card designed for desktop. We can't guarantee it compatibility with your laptop. Depends on OS version,
- notebook's BIOS, device driver,4. Almost PCIe 16x video card can't get enough memory resource are allocated. Can't work in your laptop.