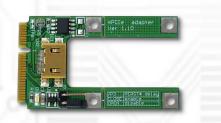

## Function:

- <u>PE4H-EC2C</u> allows user to test PCI Express Add-in-Card on the ExpressCard slot
- <u>PE4H-PM3N</u> allows user to test PCI Express Add-in-Card on the PCI Express mini card slot.
- <u>PE4H-HP1A</u> allows user to extend PCIe add-on card to test.

**Option Contents:** 

PM3N (mini PCle card to the converted port adaptor) x1
Screw x2

Bplus Technology

- **HP1A**(PCIe 1X passive dapter) x1 Y02-WH-015 (Dupont 5PIN to dupont 5PIN USB cable) x1
- Low profile PCI express bracket x1