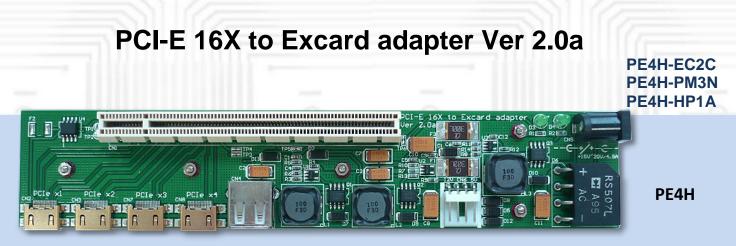

The PE4H is designed for Notebook PCs that converts PCI Express 16X Add-on Card to ExCard or mPCIe or PCIe 1x connecter.

This adapter allows you to use your existing PCI-E 16X Card in the notebook PC for test.

Adress:5F,NO.63,ZHOU-TZYY ST.,NEI-HU,TAIPEI,TAIWAN,R.O.C Tel:886-2-77210550 Fax:886-2-87974200 Email:<u>sales@bplus.com.tw</u> Web <u>http://www.bplus.com.tw/</u>

**PE4H-HP1A** 

**Package Contents:** 

**PE4H** (PCI-E 16X to Excard adapter VER 2.0a) x1